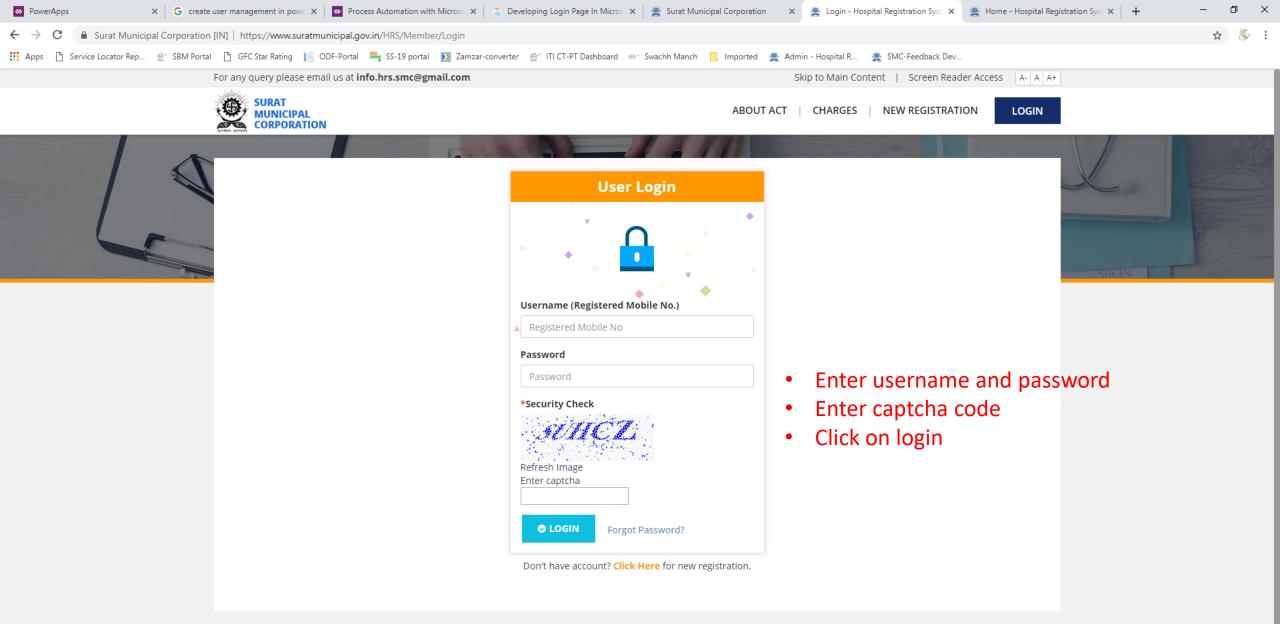

Activate Windows Go to Settings to activate Windows.

☆<sup>P</sup> へ Ф》 ▲ 맏 ぱ ENG <sup>3:42 PM</sup> 口 06-Feb-19

Q

Ļ

Ī

Activate Windows
Login | New Registration | Charges | About Act Go to Settings to activate Windows.