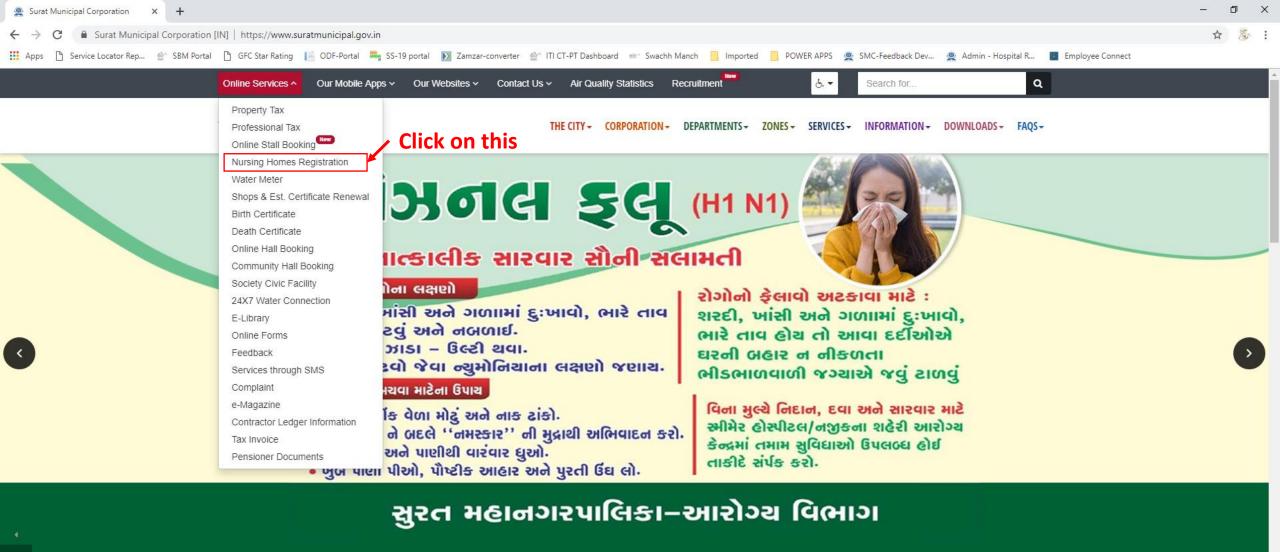

#### **HOSPITAL REGISTRATION SYSTEM**

The Bombay Nursing Homes Registration Act, 1949

Surat Municpal Corporation enforces The Bombay Nursing Homes Registration Act-1949 for mandatory registration of all the Nursing Homes, Hospitals, Laboratory/Radio Diagnosis Centers including details of the staff employed by them & facilities available.