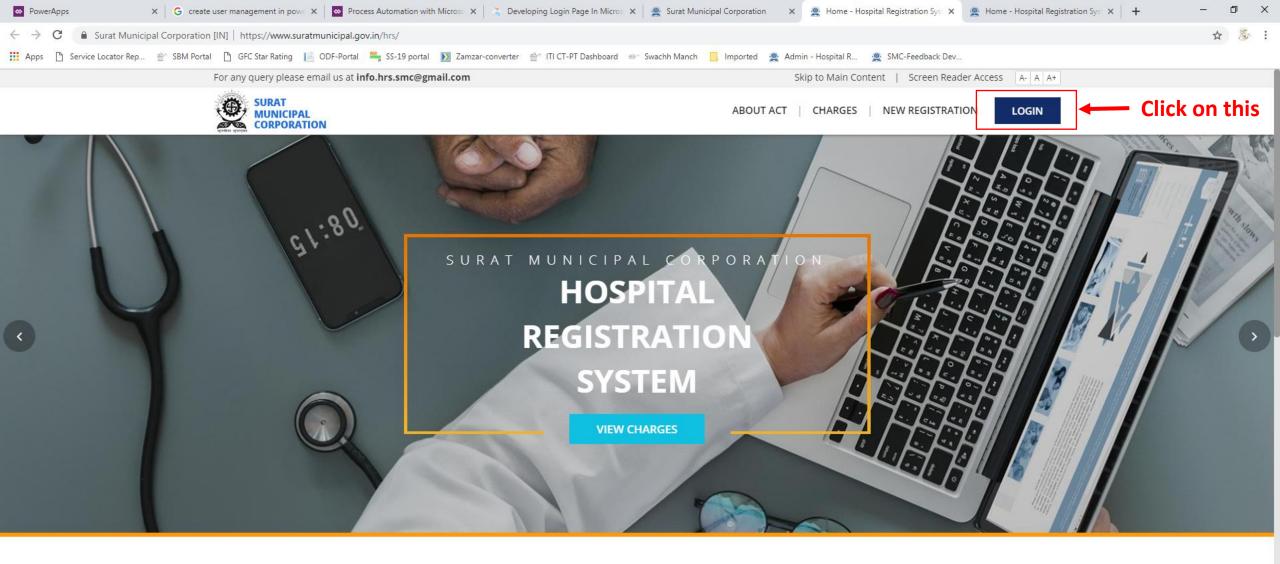

Activate Windows Go to Settings to activate Windows.

☆<sup>P</sup> へ Ф》 ▲ 맏 ぱ ENG <sup>3:42 PM</sup> 口 06-Feb-19

Q

Ļ

Ī

Activate Windows
Login | New Registration | Charges | About Act Go to Settings to activate Windows.